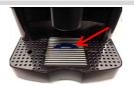

## **Cup Positioning**

position cups right under the delivery spout

# **Cup Positioning**

position cups right under the delivery spout