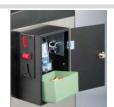

### **Direct Coffee Ground Discharge**

discharge coffee grounds directly into a bin placed under the machine