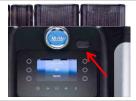

# **MaxSave Energy Saving**

detect the presence/absence of users to reduce energy consumption