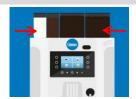

# Premium Grinder Set Up

grinders ready to keep a constant grind setting



#### **Water Mains Connection**

Direct connection to the water network



### **Water Jolly**

(water tank + mains connection) only for E and F versions



# Maxi coffee hopper 1.2 Kg

hopper capacity: 1.2 Kg

Maxi soluble container 1.4 l soluble container capacity: 1.4 l



# **MaxSave Energy Saving**

detect the presence/absence of users to reduce energy consumption



### **Aroma Diffusion**

spread a nice coffee aroma in the environment and remove steam inside the machine



# **CARIpure 100 Water Filter (100I)**

dedicated water filter developed to protect the machine from limescale deposits thanks to the exclusive magnesium release



# Cup Size & Presence Sensor

to enable the drink selection corresponding to the cup size



### **Direct Coffee Ground Discharge**

discharge coffee grounds directly into a bin placed under the machine



# Premium Self (Cup Station)

door covering the dispensing area to guarantee max. safe and hygenic