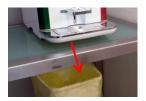

### **Direct Coffee Ground Discharge**

discharge coffee grounds directly into a bin placed under the machine