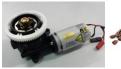

# Premium Grinder Set Up

grinders ready to keep a constant grind setting



#### **Water Mains Connection**

Direct connection to the water network



### **Water Jolly**

(water tank + mains connection) only for E and F versions



# Maxi coffee hopper 1.2 Kg

hopper capacity: 1.2 Kg

Maxi soluble container 1.4 l soluble container capacity: 1.4 l



# **MaxSave Energy Saving**

detect the presence/absence of users to reduce energy consumption



### **Aroma Diffusion**

spread a nice coffee aroma in the environment and remove steam inside the machine



# **CARIpure 100 Water Filter (100I)**

dedicated water filter developed to protect the machine from limescale deposits thanks to the exclusive magnesium release



# Cup Size & Presence Sensor

to enable the drink selection correspon