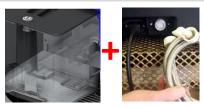

### **Direct Coffee Ground Discharge**

discharge coffee grounds directly into a bin placed under the machine