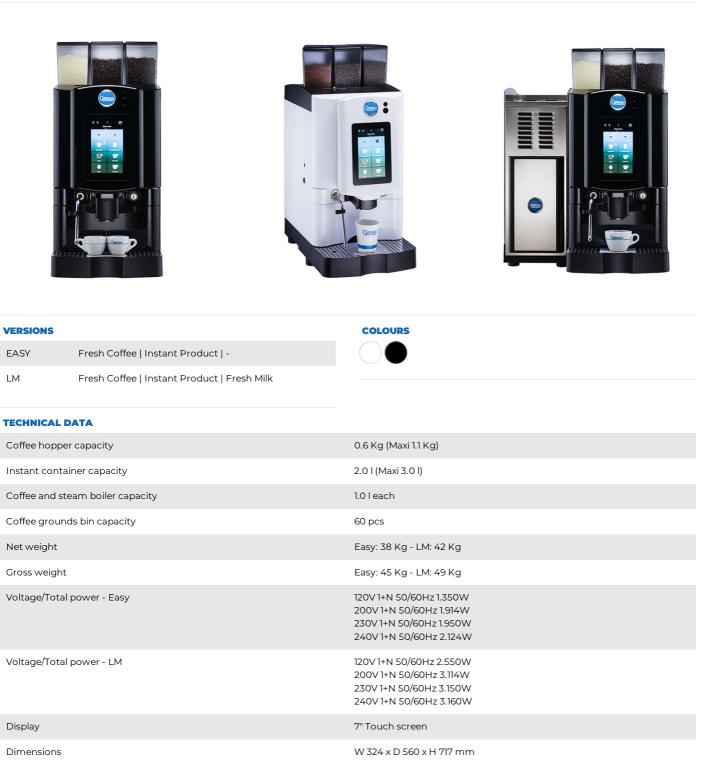

## Armonia Soft Plus

Armonia Soft Plus is defined by a 7 inch touch screen display, completely customizable depending on the user demands.

Up to 30 drink selection can be loaded (max.10 per page), like coffee drinks, milk-based drinks, instant products and hot water. Users can upload movies, sounds or customised images per each single drink: Armonia Soft Plus is provided with loudspeaker. All machine parameters and settings are customizable and adjustable directly from the user interface.

Armonia Soft Plus is available in 2 models: Easy e LM, with many available configuration. Available also in Self configuration, perfect for offices and communities.

Armonia Soft Plus could be combined with A01 add-on-units line.